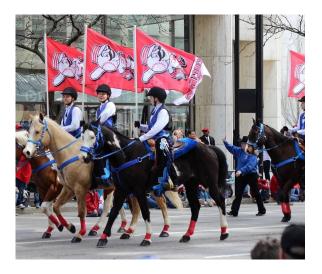

### **Young Guns**

The Young Guns have had a great time this past month. We were a part of the Cincinnati Reds parade and was awarded the award for best equestrian unit! Then we participated in the Kentucky Derby Festival Pegasus Parade and was awarded first place equestrian awards! What a blast! Next we are headed for the NKHN Drill Team Competition in Alexandria! Can't wait to see all the great teams entered! If anyone would like more information about the Young Guns please contact Joyce Voet at 859-630-4566